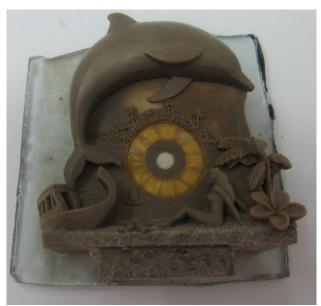

# Polyresin Crafts Sample Process Second step: Clay mold

- \* We sculpture clay mold and send you photos from different angles for your approval.
- \* You may revise any parts at this clay mold step.
- \* Once we move to next step, the design cannot be revised.