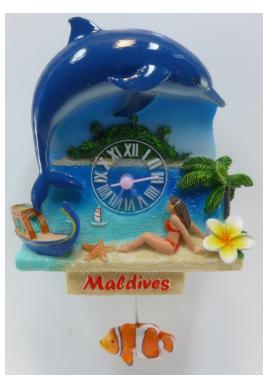

#### Polyresin Crafts Sample Process Final step: Color sample

- \* We color the white body and send you photos from different angles for your approval.
- \* You may revise any colors, but not the design and shape.
- \* After having your approval on final colored sample, the sample process is done.
- \* We send you 2 finished samples by your courier account.
- \* With the approved color sample, we can start mass production.