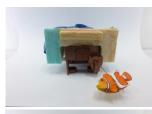

# Polyresin Crafts Sample Process Third step: White body

- \* After having your approval on the clay mold, we will make white polyresin body.
- \* During the process, the clay mold will be destroyed. So you cannot ask for revising design and shape anymore.