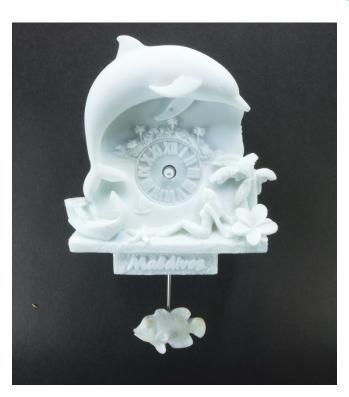

# Polyresin Crafts Sample Process Third step: White body

- \* After having your approval on the clay mold, we will make white polyresin body.
- \* During the process, the clay mold will be destroyed. So you cannot ask for revising design and shape anymore.