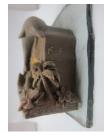

# Polyresin Crafts Sample Process Second step: Clay mold

- \* We sculpture clay mold and send you photos from different angles for your approval.
- \* You may revise any parts at this clay mold step.
- \* Once we move to next step, the design cannot be revised.