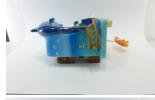

# Polyresin Crafts Sample Process Third step: White body

- \* After having your approval on the clay mold, we will make white polyresin body.
- \* During the process, the clay mold will be destroyed. So you cannot ask for revising design and shape anymore.